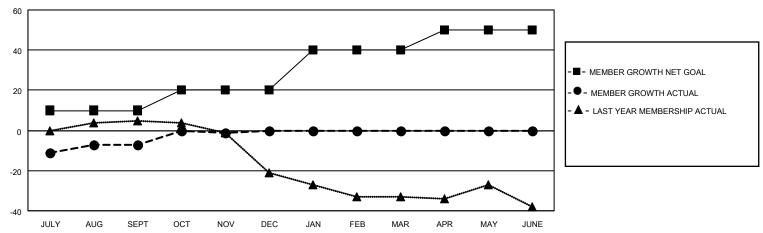

### GOALS AND ACTUAL NEW CLUBS CUMULATIVE

#### GOALS AND ACTUAL MEMBERS CUMULATIVE

| DROPPED CLUBS: 0     |         | 14 CLUBS OF 41 ADDED 1 OR<br>MORE NEW MEMBERS | GENDER DISTRIBUTION                 |                              |  |
|----------------------|---------|-----------------------------------------------|-------------------------------------|------------------------------|--|
|                      |         | WORE NEW WEINBERS                             | MALE<br>FEMALE                      | 640 (63.49%)<br>368 (36.51%) |  |
| DROPPED MEMBERS      |         |                                               | NON BINARY PREFER NOT TO ANSWER     | 0 (0.00%)                    |  |
| DECEASED             | 10      |                                               | FREFER NOT TO ANSWER                | 0 (0.0070)                   |  |
| CLUB CANCELLED OTHER | 0<br>24 | CLICK HERE FOR CUMULATIVE MEMBERSHIP DATA     | TOTAL FAMILY UNIT MEMBERS           | 200                          |  |
| TOTAL                | 34      |                                               | FAMILY MEMBERS PAYING HALF DUES 106 |                              |  |